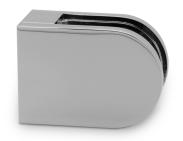

## Glass Clamp - 63x45mm - 316PSS - Polished - Flat - 6-12mm ( Model: K.GC.6345.316.000.P )

- A 63mm x 45mm D shaped polished clamp. Suitable for mounting on a flat surface.
- For stairs, glass balconies, counter dividers, retail glass displays and splash guards.
- Supplied with an optional anti-slip safety pin which allows you to drill the glass to ensure that it never slips downwards over time.
- These clamps are suitable for glass panels weighing up to approximately 34kgs per four clamps.
- Also available in <u>304 grade satin (brushed)</u> stainless steel and <u>316 grade satin (brushed)</u> stainless steel.