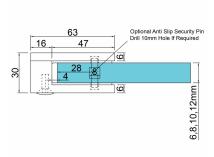

## Glass Clamp - 63x45mm - 316PSS - Polished - Flat - 6-12mm ( Model: K.GC.6345.316.000.P )

- A 63mm x 45mm D shaped polished clamp. Suitable for mounting on a flat surface.
- For stairs, glass balconies, counter dividers, retail glass displays and splash guards.
- Supplied with an optional anti-slip safety pin which allows you to drill the glass to ensure that it never slips downwards over time.
- These clamps are suitable for glass panels weighing up to approximately 34kgs per four clamps.
- Also available in <u>304 grade satin (brushed)</u> stainless steel and <u>316 grade satin (brushed)</u> stainless steel.