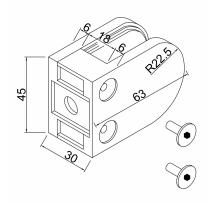

## Glass Clamp - 63x45mm - 316PSS - Polished - Flat - 6-12mm ( Model: K.GC.6345.316.000.P )

- A 63mm x 45mm D shaped polished clamp. Suitable for mounting on a flat surface.
- For stairs, glass balconies, counter dividers, retail glass displays and splash guards.
- Supplied with an optional anti-slip safety pin which allows you to drill the glass to ensure that it never slips downwards over time.
- These clamps are suitable for glass panels weighing up to approximately 34kgs per four clamps.
- Also available in <u>304 grade satin (brushed)</u> stainless steel and <u>316 grade satin (brushed)</u> stainless steel.