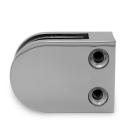

## Glass Clamp - 63x45mm - 316PSS - Polished - Flat - 6-12mm ( Model: K.GC.6345.316.000.P )

- A 63mm x 45mm D shaped polished clamp. Suitable for mounting on a flat surface.
- For stairs, glass balconies, counter dividers, retail glass displays and splash guards.
- Supplied with an optional anti-slip safety pin which allows you to drill the glass to ensure that it never slips downwards over time.
- These clamps are suitable for glass panels weighing up to approximately 34kgs per four clamps.
- Also available in <u>304 grade satin (brushed)</u> stainless steel and <u>316 grade satin (brushed)</u> stainless steel.