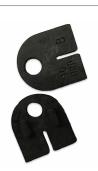

## Glass Clamp - 63x45mm - 316PSS - Polished - Flat - 6-12mm ( Model: K.GC.6345.316.000.P )

- A 63mm x 45mm D shaped polished clamp. Suitable for mounting on a flat surface.
- For stairs, glass balconies, counter dividers, retail glass displays and splash guards.
- Supplied with an optional anti-slip safety pin which allows you to drill the glass to ensure that it never slips downwards over time.
- These clamps are suitable for glass panels weighing up to approximately 34kgs per four clamps.
- Also available in <u>304 grade satin (brushed)</u> stainless steel and <u>316 grade satin (brushed)</u> stainless steel.