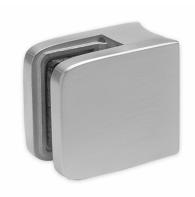

## Glass Clamp - 52x52mm - 316SSS - Satin - 48mm Tube-8-12.76mm ( Model: K.GC.5252.316.048.S )

- A 52mm x 52mm square shaped clamp.
- Suitable for mounting on a 48mm diameter post.
- Used mainly outdoors for stairs, glass balconies, pharmaceutical plants, food prep areas and any area subject to moisture.
- Supplied with an optional anti slip safety shelf which ensures that it never allows the glass to slip downwards over time.
- To use these shelves the clamps must be mounted at the corners of the glass panels.
- This clamp is also supplied with the optional anti slip pin which is used when the glass is drilled.
- These clamps are suitable for loads up to approximately 34kgs per four clamps.