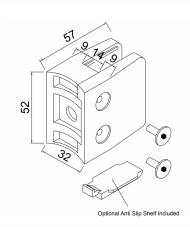

## Glass Clamp - 52x52mm - 316SSS - Satin - 48mm Tube-8-12.76mm ( Model: K.GC.5252.316.048.S )

- A 52mm x 52mm square shaped clamp.
- Suitable for mounting on a 48mm diameter post.
- Used mainly outdoors for stairs, glass balconies, pharmaceutical plants, food prep areas and any area subject to moisture.
- Supplied with an optional anti slip safety shelf which ensures that it never allows the glass to slip downwards over time.
- To use these shelves the clamps must be mounted at the corners of the glass panels.
- This clamp is also supplied with the optional anti slip pin which is used when the glass is drilled.
- These clamps are suitable for loads up to approximately 34kgs per four clamps.

## **Attributes:**

**Product Code:** K.GC.5252.316.048.S

Unit Of Sale: Each