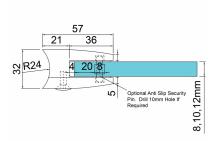

## Glass Clamp - 52x52mm - 316SSS - Satin - 48mm Tube-8-12.76mm ( Model: K.GC.5252.316.048.S )

- A 52mm x 52mm square shaped clamp.
- Suitable for mounting on a 48mm diameter post.
- Used mainly outdoors for stairs, glass balconies, pharmaceutical plants, food prep areas and any area subject to moisture.
- Supplied with an optional anti slip safety shelf which ensures that it never allows the glass to slip downwards over time.
- To use these shelves the clamps must be mounted at the corners of the glass panels.
- This clamp is also supplied with the optional anti slip pin which is used when the glass is drilled.
- These clamps are suitable for loads up to approximately 34kgs per four clamps.

## **Attributes:**

**Product Code:** K.GC.5252.316.048.S

Unit Of Sale: Each