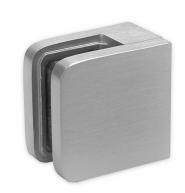

## Glass Clamp - 52x52mm - 316SSS - Satin - Flat - 8-12.76mm ( Model: K.GC.5252.316.000.S )

- A 52mm x 52mm square shaped clamp.
- Suitable for mounting on a flat surface.
- Used mainly outdoors for stairs, glass balconies, pharmaceutical plants, food prep areas and any area subject to moisture.
- Supplied with an optional anti slip safety shelf which ensures that it never allows the glass to slip downwards over time.
- To use these shelves the clamps must be mounted at the corners of the glass panels.
- This clamp is also supplied with the optional anti slip pin which is used when the glass is drilled.
- These clamps are suitable for loads up to approximately 34kgs per four clamps.