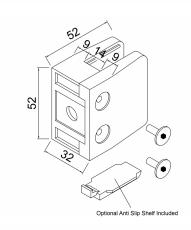

## Glass Clamp - 52x52mm - 316SSS - Satin - Flat - 8-12.76mm ( Model: K.GC.5252.316.000.S )

- A 52mm x 52mm square shaped clamp.
- Suitable for mounting on a flat surface.
- Used mainly outdoors for stairs, glass balconies, pharmaceutical plants, food prep areas and any area subject to moisture.
- Supplied with an optional anti slip safety shelf which ensures that it never allows the glass to slip downwards over time.
- To use these shelves the clamps must be mounted at the corners of the glass panels.
- This clamp is also supplied with the optional anti slip pin which is used when the glass is drilled.
- These clamps are suitable for loads up to approximately 34kgs per four clamps.