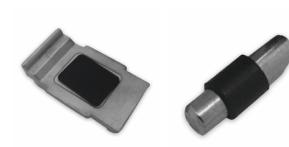

## Glass Clamp - 52x52mm - 316SSS - Satin - Flat - 8-12.76mm ( Model: K.GC.5252.316.000.S )

- A 52mm x 52mm square shaped clamp.
- Suitable for mounting on a flat surface.
- Used mainly outdoors for stairs, glass balconies, pharmaceutical plants, food prep areas and any area subject to moisture.
- Supplied with an optional anti slip safety shelf which ensures that it never allows the glass to slip downwards over time.
- To use these shelves the clamps must be mounted at the corners of the glass panels.
- This clamp is also supplied with the optional anti slip pin which is used when the glass is drilled.
- These clamps are suitable for loads up to approximately 34kgs per four clamps.