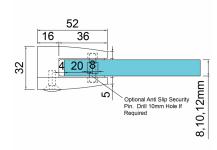

## Glass Clamp - 52x52mm - 316SSS - Satin - Flat - 8-12.76mm ( Model: K.GC.5252.316.000.S )

- A 52mm x 52mm square shaped clamp.
- Suitable for mounting on a flat surface.
- Used mainly outdoors for stairs, glass balconies, pharmaceutical plants, food prep areas and any area subject to moisture.
- Supplied with an optional anti slip safety shelf which ensures that it never allows the glass to slip downwards over time.
- To use these shelves the clamps must be mounted at the corners of the glass panels.
- This clamp is also supplied with the optional anti slip pin which is used when the glass is drilled.
- These clamps are suitable for loads up to approximately 34kgs per four clamps.