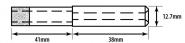

## 8mm Diamond Parallel Fit Electroplated Drill Bit (Model: FPE008)

- 75mm long metal drill bit with diamond tip. For use in manual drills.
- Parallel fit type. The unique electroformed diamond glass drill has a tremendous number of advantages over other types of glass drills.
- Some of these advantages include a thin wall of the tube which allows glass to be cut very fast leaving a very good clean hole.
- The diamond impregnation depth of a standard and thick wall drill is 12 mm.
- These drills are designed and manufactured to cut a large number of holes in glass, ceramics and similar materials giving very good life.