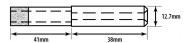

## 4mm Diamond Parallel Fit Electroplated Drill Bit (Model: FPE004)

- 75mm long metal drill bit with diamond tip. For use in manual drills. Parallel fit type.
- The unique electroformed diamond glass drill has a tremendous number of advantages over other types of glass drills.
- Some of these advantages include a thin wall of the tube which allows glass to be cut very fast leaving a very good clean hole.
- The diamond impregnation depth of a standard and thick wall drill is 12 mm.
- These drills are designed and manufactured to cut a large number of holes in glass, ceramics and similar materials giving very good life.