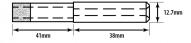

## 3mm Diamond Parallel Fit Electroplated Drill Bit ( Model: FPE003 )

- 75mm long metal drill bit with diamond tip. For use in manual drills.
- Parallel fit type.
- The unique electroformed diamond glass drill has a tremendous number of advantages over other types of glass drills.
- Some of these advantages include a thin wall of the tube which allows glass to be cut very fast leaving a very good clean hole.
- The diamond impregnation depth of a standard and thick wall drill is 12 mm.
- These drills are designed and manufactured to cut a large number of holes in glass, ceramics and similar materials giving very good life.