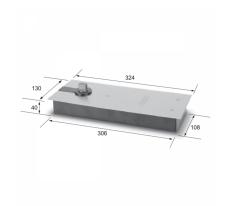

## Floor Spring - Non Hold Open (20NM) ( Model: KGTS840-NHO )

- Closing Ranges: Two closing speed variable by valve adjustment provide full hydraulic control Valve 1: 130-20 degrees closing speed. Valve 2: 20-0 degrees latching range.
- Two Adjustment Screws One for Closing speed and the other for Latching speed.
- Special Retaining Rings Prevent the adjusting screws from falling out of the closer body which is the main cause of closure failure.
- Specifications: Maximum Door Width 43â□□ (1100mm) Maximum Door Weight 220lbs (100kg). Door Closure around 12mm for Fixed Spindle Type.