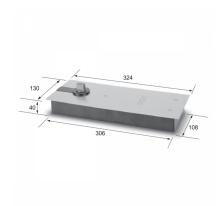

## Floor Spring - 90 Degree Hold Open (20NM) ( Model: KGTS840-90 )

- Closing Ranges: Two closing speed variable by valve adjustment provide full hydraulic control Valve 1: 130-20 degrees closing speed. Valve 2: 20-0 degrees latching range.
- $\bullet$  Two Adjustment Screws One for Closing speed and the other for Latching speed.
- Special Retaining Rings Prevent the adjusting screws from falling out of the closer body which is the main cause of closure failure.
- Specifications: Maximum Door Width 43â□□ (1100mm) Maximum Door Weight 220lbs (100kg). Door Closure around 12mm for Fixed Spindle Type